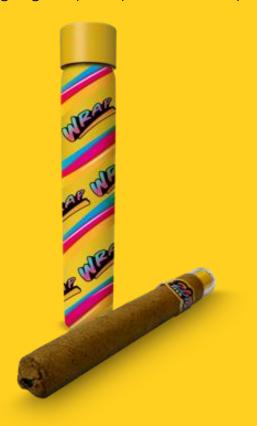

# **NUGZ Wrap - 1g**

Starting with rotating strains from Cannara's rare genetics, the Nugz 1g Wrap is produced with nothing but hang dried, slow cured, single-source whole buds we've grown, ground, and carefully rolled in a premium hemp wrap, for a classic, slow burn.

Nugz 1g Wrap is a premium heavy hitter at a wallet-friendly price that you've come to expect from Nugz.

**GENETIC** Single Strain – Rotating Genetics

THC 20-28%

**CBD** 0-1%

**TERPENE %** 2-5%

**QUALITY:** Hang dried and slow cured

flower in a premium unflavoured

wrap with frosted glass tip

AGLC Wholesale Unit Price: \$6.65

PRICING MSRP: \$9.49

UPC: 24

CNB-16807803