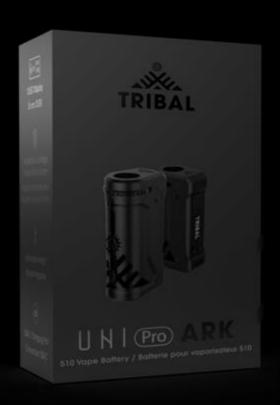

# TRIBAL UNI Pro ARK

### TRIBAL UNI Pro ARK

### **KEY SELLING POINTS**

- Premium 510 vape battery
- Adjustable height and diameter to accept a wide range of carts
- Voltage range 1.8V 4.2V for optimal temperature control to maximize flavour
- 10-second preheat function
- Long-lasting durability:
  - Full zinc alloy metal body
  - 510-Threaded magnetic adaptor (x3) included to reduce wear during cartridge change
- Fast charging USB-C port