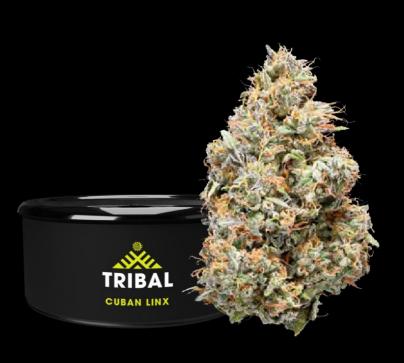

### **Tribal Cuban Linx – 3.5g**

Cuban Linx is a Sativa-dominant strain of cannabis. (TK Skunk x Trigerian, Breeder Swamp Boys Seeds) With its refreshing lemongas aroma and diverse terpenes profile, this genetic typically hits 23% - 29% THC and routinely hits over 4% terpenes. Expect prominent lemon gas pine flavours from inhale to exhale, and a white ash when consuming. The strain is very comparable to the legendary Super Lemon Haze.

**GENETIC** TK Skunk x Trigerian

**THC** 23-29%

**CBD** 0-1%

**TERPENE %** 2-5%

**TERPENES** Terpinolene, Ocimene,

Caryophyllene.

**QUALITY:** Hang dried, hand trimmed, and slow

cured for final packaging in an air-