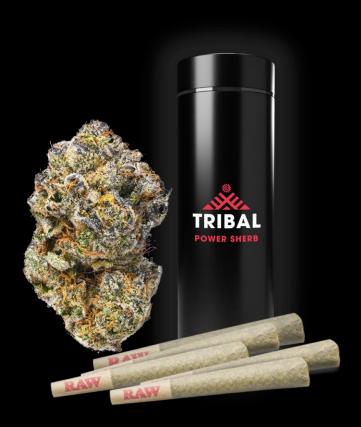

## **Tribal Power Sherb – 3.5g**

Power Sherb is a powerful Indica strain (Sunset Sherbert x Cookies & Cream IX3, Breeder: Exotic Genetix). Power Sherb is best appreciated for its truly unique smell and taste of spicy berries and sweet guava. The buds produced by this strain are trichome rich with a mix of colourful pistils ranging from yellow to burnt orange.

### Tribal Power Sherb Pre-rolls – 5 x 0.6g

Tribal Power Sherb pre-rolls are produced with nothing but hang dried, slow cured, whole buds which have been consistently ground, and wrapped in premium RAW Classic cones. Enjoy five 0.6g pre-rolls packaged in our airtight, eco-friendly aluminum tubes.