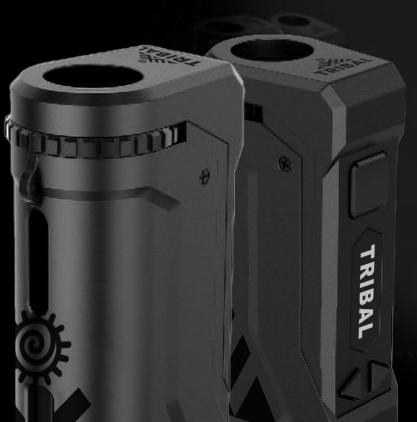

# TRIBAL UNI Pro ARK

### TRIBAL UNI Pro ARK

### **KEY SELLING POINTS**

- Premium 510 vape battery
- Adjustable height and diameter to accept a wide range of carts
- Voltage range 1.8V 4.2V for optimal temperature control to maximize flavour
- 10-second preheat function
- Long-lasting durability:
  - Full zinc alloy metal body
  - 510-Threaded magnetic adaptor (x3) included to reduce wear during cartridge change
- Fast charging USB-C port