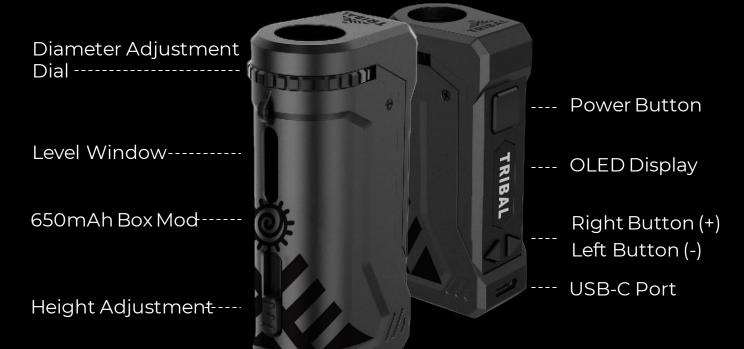

# TRIBAL UNI Pro ARK

### TRIBAL UNI Pro ARK

### **KEY SELLING POINTS**

- Premium 510 vape battery
- Adjustable height and diameter to accept a wide range of carts
- Voltage range 1.8V 4.2V for optimal temperature control to maximize flavour
- 10-second preheat function
- Long-lasting durability:
  - Full zinc alloy metal body
  - 510-Threaded magnetic adaptor (x3) included to reduce wear during cartridge change
- Fast charging USB-C port