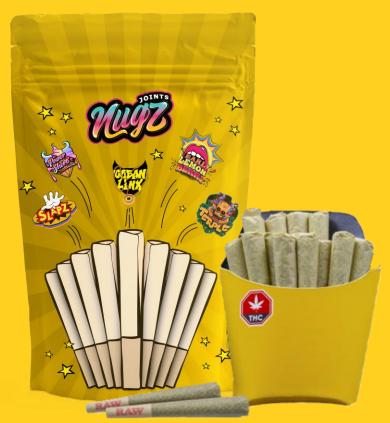

# NUGZ Joints Pre-rolls – 12 x 0.6g

Drawn from our library of strains Nugz Joints is an opportunity for bulk pre-roll consumers to access our premium quality strains at value. Nugz pre-rolls are produced with nothing but hang dried, slow cured, consistently ground whole buds, and wrapped in premium RAW Classic cones. Enjoy twelve 0.6g pre-rolls packaged in air-tight bags for ultimate freshness.

**GENETIC** Single Strain – Rotating Genetics

**THC** 21-27%

**CBD** 0-1%

**TERPENE %** 2-5%

**QUALITY:** Hang dried and slow cured for

final packaging in an air-tight bag

for ultimate freshness.

**AGLC** Wholesale Unit Price: \$29.95

**PRICING** MSRP: \$47.49

UPC: 24

CNB-16807802