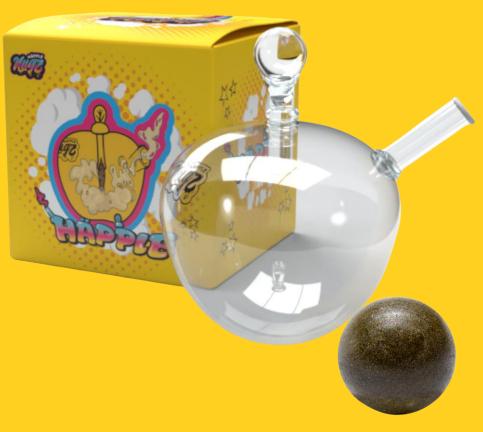

# **NUGZ Häpple**

Recognizing the impact Nugz has made on the Canadian hash market, renowned Häpple creator errlectric\_dave has signed an exclusive agreement with Nugz to sell and distribute his sought after handmade Häpple hash pipe. Made from hand blown glass, the Häpple elevates Old School Hash for a mess-free, session-able hash experience. <a href="https://nugz.ca/happle">https://nugz.ca/happle</a>

### **KEY SELLING POINTS**

- Legacy hash glass accessory at an affordable price
- Great introductory accessory both for new and seasoned hash consumers
- Improves the old school hash experience, elevating consumers away from less desirable traditional methods on consumption (BTs, hot knives etc)