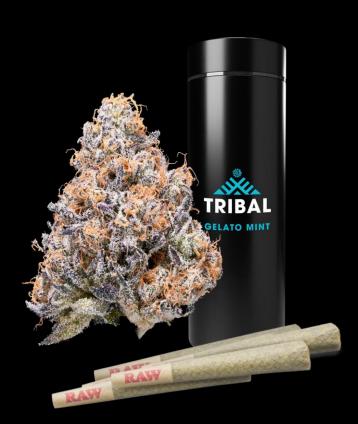

### Tribal Gelato Mint Pre-rolls – 5 x 0.6g

Gelato Mint pre-rolls are produced with nothing but hang dried, slow cured, whole buds which have been consistently ground, and wrapped in premium RAW Classic cones. Enjoy five 0.6g pre-rolls packaged in our improved airtight, eco-friendly aluminum tubes.

Gelato Mint is an Indica-dominant strain (It's it x Cookies & Cream, Breeder: Exotic Genetix) that produces elevated terpene levels. As its name suggests, Gelato Mint smells like a fresh mint dessert with strong pepper notes and earthy pine undertones. Due to its rich terpene profile, Gelato Mint's flavours are similar to its aromas and consistently noticeably present.