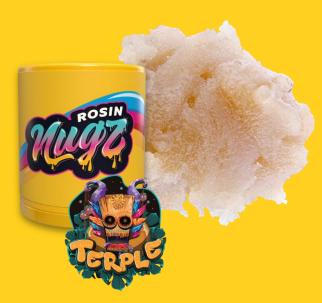

# NUGZ Terple Fresh Frozen Hash Rosin – 1g

Nugz Terple Fresh Frozen Hash Rosin (FFHR) is derived from our Terple flower, frozen at harvest to preserve the flower's natural sweet orange terpene profile, flavours, and aromas. Our FFHR is made by sieving frozen premium grade cannabis flower through 159µm to 73µm wash bags in ice water to produce a bubble hash that is then gently heated and pressed into a honey-like rosin. Nugz FFHR is offered in rotating single-source genetics drawn from our rare genetics library. Best stored in the fridge and brought to room temperature 10 minutes before your next sesh.

**TYPE** Hash Rosin 1g

**LINEAGE** Hybrid, Tropicana Cookies

x Slurricane #7

**CANNABINOIDS** THC 65-73%

**TOTAL TERPENES** 7-15%

**AGLC PRICING** Wholesale Unit Price: \$31.55

MSRP: \$44.99

UPC: 12

CNB-16807766