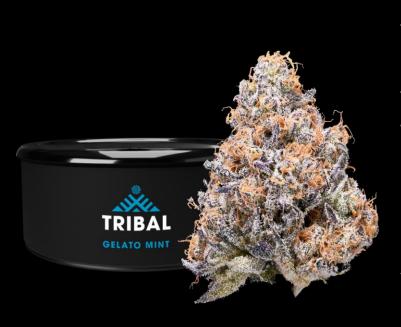

### Tribal Gelato Mint – 3.5g

Gelato Mint is an Indica-dominant strain (It's it x Cookies & Cream, Breeder: Exotic Genetix) that produces elevated terpene levels in the 2-4% range. As its name suggests, Gelato Mint smells like a fresh mint dessert with strong pepper notes and earthy pine undertones. Due to its rich terpene profile, Gelato Mint's flavours are similar to its aromas and consistently noticeably present. Expect dark green buds coated with trichomes, purple sugar leaves, and amber-colored pistils.

**GENETIC** It's It x Cookies & Cream

**THC** 21-27%

**CBD** 0-1%

**TERPENE %** 2-4%

**TERPENES** Caryophyllene, Farnesene,

Limonene, Linalool.

**QUALITY:** Hang dried, hand trimmed, and slow

cured for final packaging in an air-

tight can for ultimate freshness.

**AGLC PRICING** Wholesale Unit Price: \$18.19

MSRP: \$25.99

**UPC: 24** 

CNB-16807919