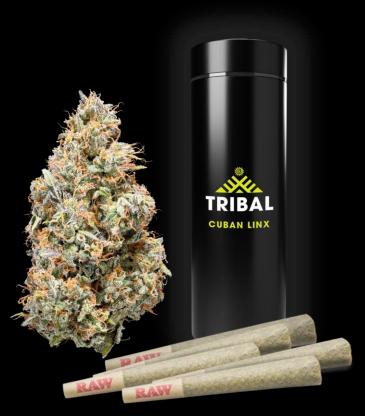

### **Tribal Cuban Linx – 3.5g**

Cuban Linx is a Sativa-dominant strain of cannabis. (TK Skunk x Trigerian, Breeder Swamp Boys Seeds) With its refreshing lemongas aroma and diverse terpenes profile, this genetic typically hits 23% - 29% THC and routinely hits over 4% terpenes. Expect prominent lemon gas pine flavours from inhale to exhale, and a white ash when consuming. The strain is very comparable to the legendary Super Lemon Haze.

### Tribal Cuban Linx Pre-rolls – 5 x 0.6g

Cuban Linx pre-rolls are produced with nothing but hang dried, slow cured, whole buds which have been consistently ground, and wrapped in premium RAW Classic cones. Enjoy five 0.6g pre-rolls packaged in our improved airtight, eco-friendly aluminum tubes.