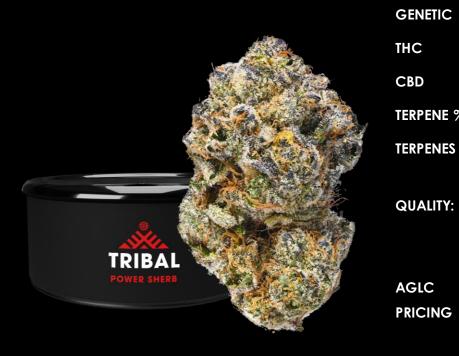

## **Tribal Power Sherb – 3.5g**

Power Sherb is a powerful Indica strain (Sunset Sherbert x Cookies & Cream IX3, Breeder: Exotic Genetix). Power Sherb is best appreciated for its truly unique smell and taste of spicy berries and sweet guava. The buds produced by this strain are trichome rich with a mix of colourful pistils ranging from yellow to burnt orange.

**GENETIC** Sunset Sherbert x Cookies & Cream IX3

**THC** 21-27%

**CBD** 0-1%

**TERPENE %** 2-4%

Caryophyllene, Farnesene, Linalool,

Humulene.

**QUALITY:** Hang dried, hand trimmed, and slow

cured for final packaging in an air-tight

can for ultimate freshness.

**AGLC** Wholesale Unit Price: \$18.19

**PRICING** MSRP: \$25.99

UPC: 24

CNB-16807921