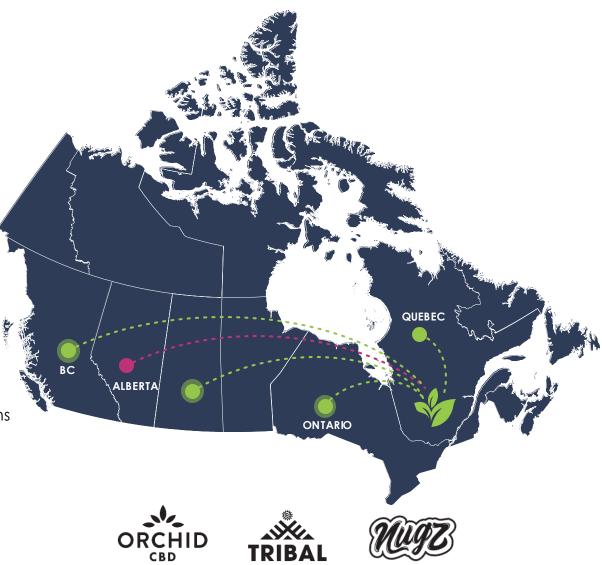

# We are a vertically integrated Canadian Licensed Producer of premium-grade cannabis and cannabis-derivative products

- Canada's third largest producer based on square footage. Two mega facilities based in Quebec, Canada spanning over 1.6 million square feet.
- Currently serving consumers in the provinces of Quebec, Ontario, Saskatchewan and British Columbia with near term expansion plans into Alberta.
- Three flagship brands with distinctive identity and purpose, Tribal, Nugz, and Orchid CBD.
- Expanding from a current annualized production run rate of 11,600 kg (as of August 2022) to 23,500 kg by August 2023, over 102% increase in production capacity.
- Total owned potential production capacity of up to 125,000kg of annualized cultivation output.