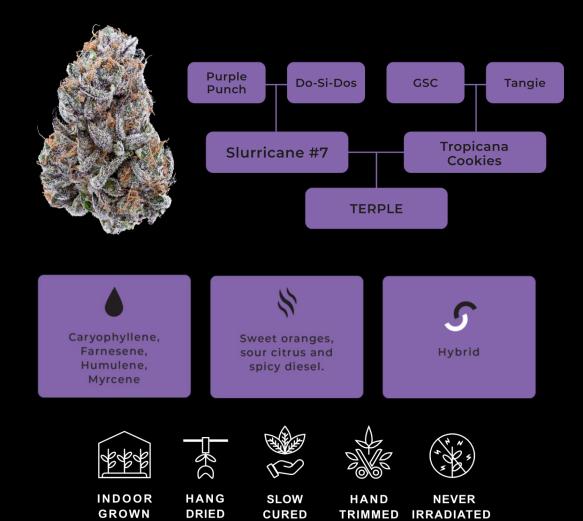

# **Tribal Terple**

Terple is a Hybrid strain of cannabis most notably known for its sweet orange flavour profile. (Tropicana Cookies x Slurricane #7, Breeder In house Genetics) The terpenes combination produced by this flower taste like a burst of orange Tropicana juice. Expect crystal-coated dense buds, deep purple sugar leaves, and bright amber pistils.