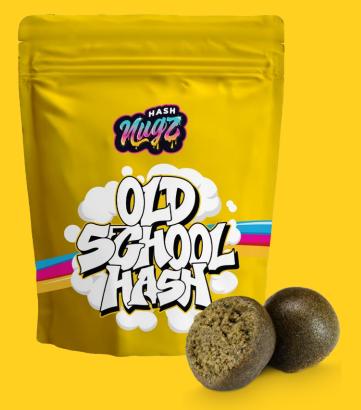

# NUGZ Old School Hash - 2g

**Units per Case** 

12

Wholesale

\$19.95

Old School Hash (OSH) is a traditional hash derived from indoor grown genetics. Produced using age-old sieving methods, Old School Hash is dry-sifted, gently heated, and pressed into a consistent, sticky, malleable resin to deliver an authentic hash with enhanced levels of purity and rich flavors. Our OSH is offered in rotating blends of THC and CBD genetics.