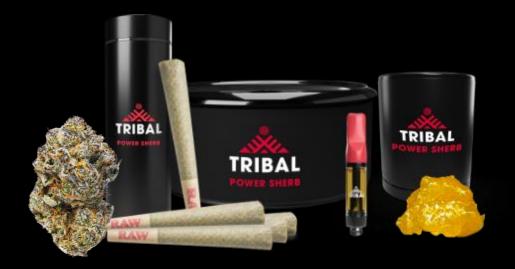

## **Tribal Power Sherb**

Power Sherb is a powerful Indica strain (Sunset Sherbert x Cookies & Cream IX3, Breeder: Exotic Genetix). Power Sherb is best appreciated for its truly unique smell and taste of spicy berries and sweet guava. The buds produced by this strain are trichome rich with a mix of colourful pistils ranging from yellow to burnt orange.

|   | Format                              | Category  | Units per<br>Case | Wholesale | MSRP    |
|---|-------------------------------------|-----------|-------------------|-----------|---------|
| 3 | Power Sherb 3.5G                    | Flower    | 12                | \$18.19   | \$25.99 |
| 3 | Power Sherb<br>5x0.6G               | Pre-rolls | 24                | \$16.44   | \$23.49 |
|   | Power Sherb Live<br>Resin Vape Cart | Vape      | 12                | \$31.49   | \$44.99 |