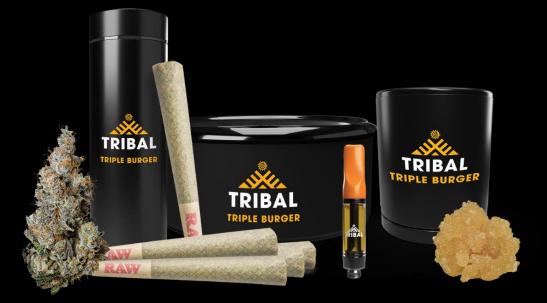

# **Tribal Triple Burger**

The Triple Burger strain results from a back-cross of GMO, then merged with Han-Solo Burger (Larry OG x GMO Cookies). Its gas-scented flowers appeal to connoisseurs, with a strong fuel taste, accompanied by nuances of skunk, rubber, cheese, and a touch of sweetness.

|         | Format                                | Category  | Units per<br>Case | Wholesale | MSRP    |
|---------|---------------------------------------|-----------|-------------------|-----------|---------|
| OV 2023 | Triple Burger 3.5G                    | Flower    | 12                | \$18.19   | \$25.99 |
| OV 2023 | Triple Burger 5x0.6G                  | Pre-rolls | 24                | \$16.44   | \$23.49 |
| OV 2023 | Triple Burger Live Resin<br>Vape Cart | Vape      | 12                | \$31.49   | \$44.99 |