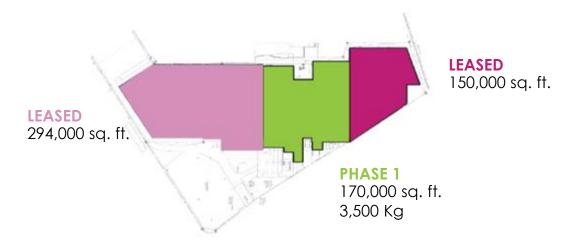

## FARNHAM FACILITY FARNHAM, QUEBEC

625,000 sq. ft. facility provides 170,000 sq. ft. of cannabis operation.

Fully automated with biomonitoring sensors in every grow room to ensure optimal conditions and increased plant yield.

11 grow rooms (22,000 sq. ft.) dedicated to cultivation as well as dedicated packaging and cannabis processing rooms. Remaining areas are designated to propagation activities servicing the Valleyfield Facility.

## VALLEYFIELD FACILITY VALLEYFIELD, QUEBEC

Acquired in June 2021, the Facility occupies 1,033,506 sq. ft. on 3,000,000 sq. ft. of land.

One of the largest indoor cannabis cultivation facilities in Canada and the largest in Quebec.

Provides ability to expand output capacity to 100,000 kg of premium-grade cannabis when combined with output capacity of phase 1 of the Farnham Facility.