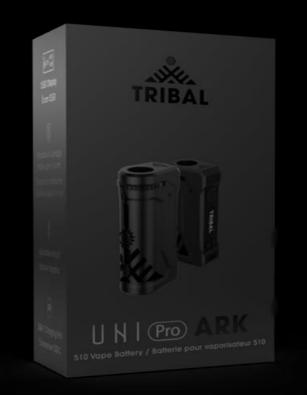

## TRIBAL UNI Pro ARK Premium 510 Battery

| Wholesale | MSRP    |
|-----------|---------|
| \$24.99   | \$34.99 |

#### **KEY SELLING POIINTS**

- Premium 510 vape battery
- Adjustable height and diameter to accept a wide range of carts
- Voltage range 1.8V 4.2V for optimal temperature control to maximize flavour
- 10-second preheat function
- Long-lasting durability:
  - Full zinc alloy metal body
  - 510-Threaded magnetic adaptor (x3) included to reduce wear during cartridge change
- Fast charging USB-C port