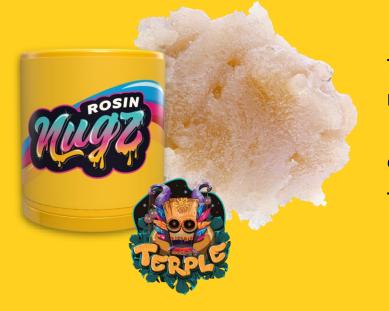

# NUGZ Terple Fresh Frozen Hash Rosin – 1g

Nugz Terple Fresh Frozen Hash Rosin (FFHR) is derived from our Terple flower, frozen at harvest to preserve the flower's natural sweet orange terpene profile, flavours, and aromas. Our FFHR is made by sieving frozen premium grade cannabis flower through 159µm to 73µm wash bags in ice water to produce a bubble hash that is then gently heated and pressed into a honey-like rosin. Best stored in the fridge and brought to room temperature 10 minutes before your next sesh.