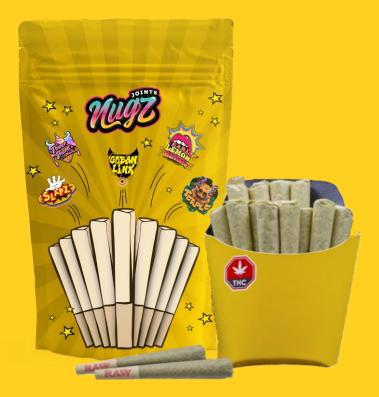

# NUGZ Joints Pre-rolls – 12 x 0.6g

**TOINTS** 

Drawn from our library of strains Nugz Joints is an opportunity for bulk pre-roll consumers to access our premium quality strains at value. Nugz pre-rolls are produced with nothing but hang dried, slow cured, consistently ground whole buds, and wrapped in premium RAW Classic cones. Enjoy twelve 0.6g pre-rolls packaged in air-tight bags for ultimate freshness.

| GENETIC   | Single Strain – Rotating<br>Genetics |
|-----------|--------------------------------------|
| тнс       | 21-27%                               |
| CBD       | 0-1%                                 |
| TERPENE % | 2-5%                                 |
| QUALITY:  | Hang dried and slow                  |
|           | cured for final packagi              |
|           | in an air-tight bag for              |
|           | ultimate freshness.                  |
|           |                                      |

#### **KEY SELLING POINTS**

- Strain lineage listed on bag for each lot.
- Premium quality bulk prerolls.
- High total terpenes percentage.
- Controlled vertical, flower sourced from Cannara's rare genetics library.

| Units per Case | Wholesale | MSRP    |
|----------------|-----------|---------|
| 12             | \$30.09   | \$42.99 |

NEVER IRRADIATED

ng

HANG DRIED

INDOOR GROWN

SLOW CURED