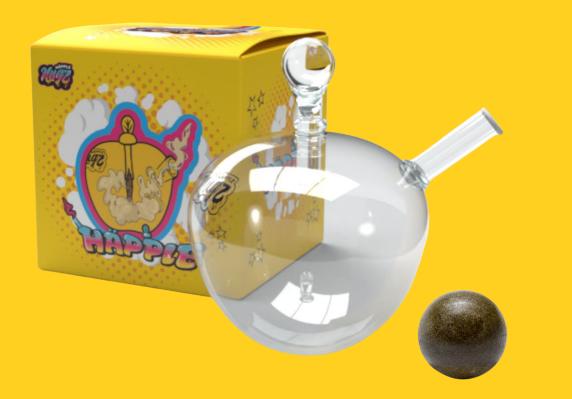

# **NUGZ Häpple**

Recognizing the impact Nugz has made on the Canadian hash market, renowned Häpple creator errlectric\_dave has signed an exclusive agreement with Nugz to sell and distribute his sought after handmade Häpple hash pipe. Made from hand blown glass, the Häpple elevates Old School Hash for a mess-free, session-able hash experience. https://nugz.ca/happle

#### **KEY SELLING POINTS**

- Legacy hash glass accessory at an affordable price
- Great introductory accessory both for new and seasoned hash consumers
- Improves the old school hash experience, elevating consumers away from less desirable traditional methods on consumption (BTs, hot knives etc.)