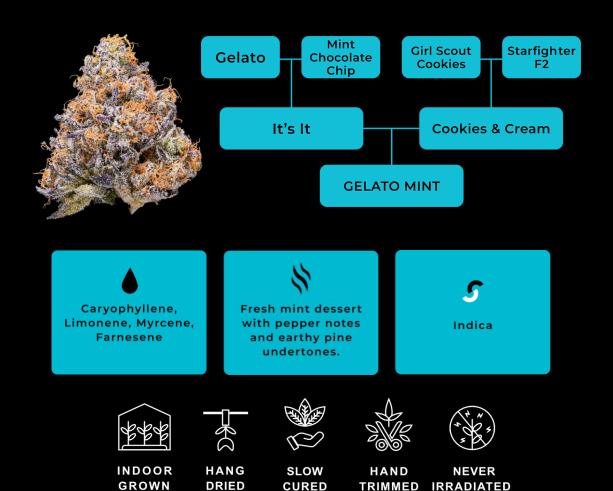

## **Tribal Gelato Mint**

Gelato Mint is an Indica-dominant strain (It's it x Cookies & Cream, Breeder: Exotic Genetix) that produces elevated terpene levels in the 2-4% range. As its name suggests, Gelato Mint smells like a fresh mint dessert with strong pepper notes and earthy pine undertones. Due to its rich terpene profile, Gelato Mint's flavours are similar to its aromas and consistently noticeably present. Expect dark green buds coated with trichomes, purple sugar leaves, and amber-coloured pistils.