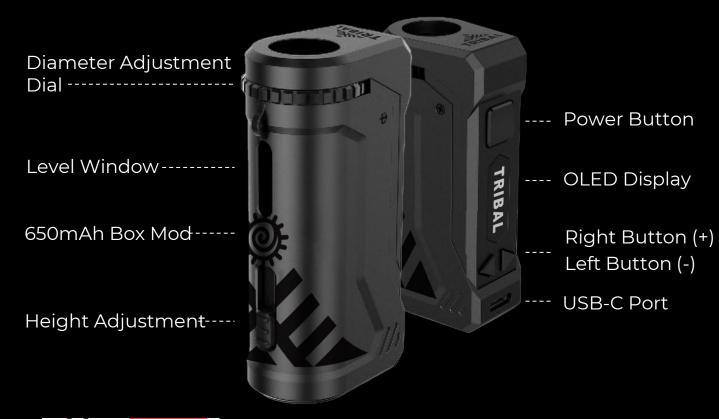

## TRIBAL UNI Pro ARK Premium 510 Battery

| Wholesale | MSRP    |
|-----------|---------|
| \$24.99   | \$34.99 |

#### **KEY SELLING POIINTS**

- Premium 510 vape battery
- Adjustable height and diameter to accept a wide range of carts
- Voltage range 1.8V 4.2V for optimal temperature control to maximize flavour
- 10-second preheat function
- Long-lasting durability:
  - Full zinc alloy metal body
  - 510-Threaded magnetic adaptor (x3) included to reduce wear during cartridge change
- Fast charging USB-C port