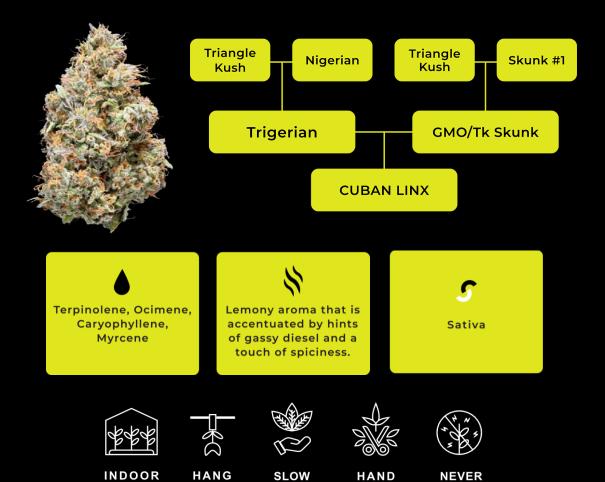

## Tribal Cuban Linx

GROWN

DRIED

Cuban Linx is a Sativa-dominant strain of cannabis. (TK Skunk x Trigerian, Breeder Swamp Boys Seeds) With its refreshing lemongas aroma and diverse terpenes profile, this genetic typically hits 23% - 29% THC and routinely hits over 4% terpenes. Expect prominent lemon gas pine flavours from inhale to exhale, and a white ash when consuming. The strain is very comparable to the legendary Super Lemon Haze.

CURED

TRIMMED IRRADIATED

|         | Format                              | Category  | Units per<br>Case | Wholesale | MSRP    |
|---------|-------------------------------------|-----------|-------------------|-----------|---------|
| OV 2023 | Cuban Linx 3.5G                     | Flower    | 12                | \$18.19   | \$25.99 |
| OV 2023 | Cuban Linx 5x0.6G                   | Pre-rolls | 24                | \$16.44   | \$23.49 |
|         | Cuban Linx Live<br>Resin Vape Cart  | Vape      | 12                | \$31.49   | \$44.99 |
|         | Cuban Linx Full<br>Spectrum Extract | Extract   | 12                | \$27.99   | \$39.99 |