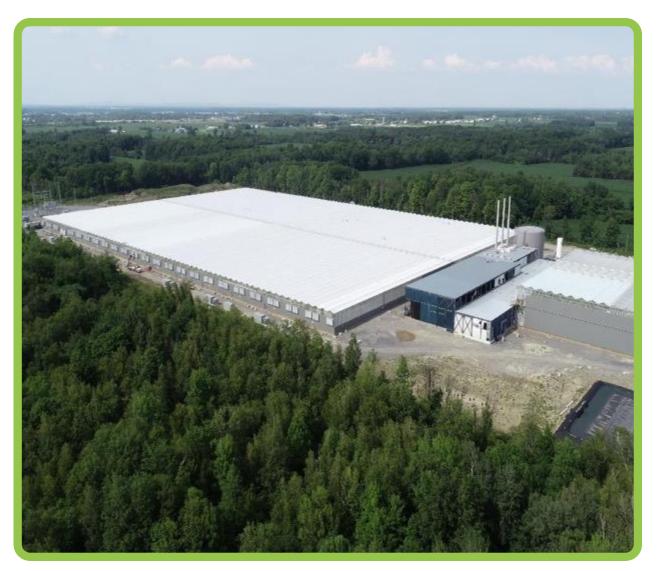

## FARNHAM FACILITY FARNHAM, QUEBEC

625,000 sq. ft. facility provides 170,000 sq. ft. of cannabis operation.

Fully automated with biomonitoring sensors in every grow room to ensure optimal conditions and increased plant yield.

## VALLEYFIELD FACILITY VALLEYFIELD, QUEBEC

Acquired in June 2021, the Facility occupies 1,033,506 sq. ft. on 3,000,000 sq. ft. of land.

One of the largest indoor cannabis cultivation facilities in Canada and the largest in Quebec.

Provides ability to expand output capacity to 100,000 kg of premium-grade cannabis when combined with output capacity of phase 1 of the Farnham Facility.