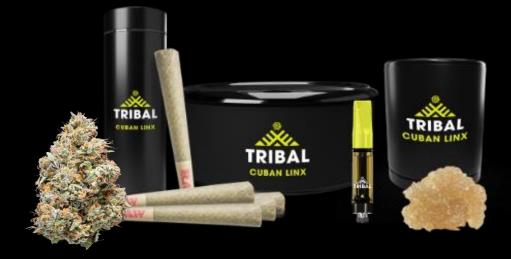

## Tribal Cuban Linx

GROWN

DRIED

Cuban Linx is a Sativa-dominant strain of cannabis. (TK Skunk x Trigerian, Breeder Swamp Boys Seeds) With its refreshing lemongas aroma and diverse terpenes profile, this genetic typically hits 23% - 29% THC and routinely hits over 4% terpenes. Expect prominent lemon gas pine flavours from inhale to exhale, and a white ash when consuming. The strain is very comparable to the legendary Super Lemon Haze.

CURED

TRIMMED IRRADIATED

|         | Format                              | Category  | Units per<br>Case | Wholesale | MSRP    |
|---------|-------------------------------------|-----------|-------------------|-----------|---------|
| OV 2023 | Cuban Linx 3.5G                     | Flower    | 12                | \$18.19   | \$25.99 |
| OV 2023 | Cuban Linx 5x0.6G                   | Pre-rolls | 24                | \$16.44   | \$23.49 |
|         | Cuban Linx Live<br>Resin Vape Cart  | Vape      | 12                | \$31.49   | \$44.99 |
|         | Cuban Linx Full<br>Spectrum Extract | Extract   | 12                | \$27.99   | \$39.99 |