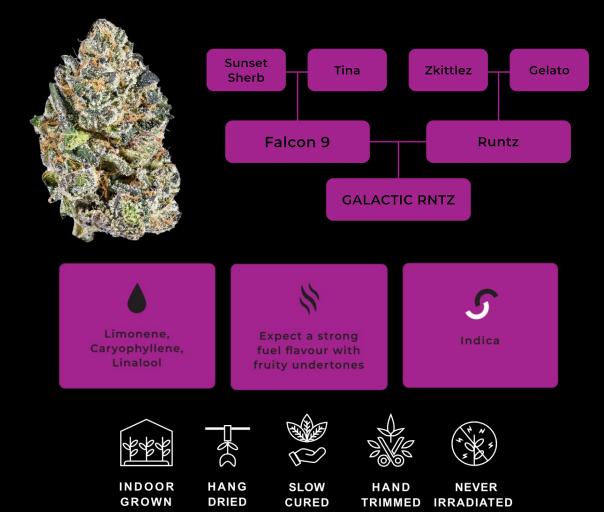

## **Tribal Galactic Rntz**

Galactic Runtz is an indica dominant hybrid of cannabis. (Falcon 9 x Runtz, Breeder Exotic Genetics) This flower produces high levels of THC in the range of 23% to 29% and is best appreciated for its fruity flavour with tropical citrus and sour berry notes. Expect a matching aroma with hints of spicy pineapple. The buds produced by this strain are dense, resin rich, with lime green and rich purple undertones.

|          | Format                                | Category  | Units per<br>Case | Wholesale | MSRP    |
|----------|---------------------------------------|-----------|-------------------|-----------|---------|
| IOV 2023 | Galactic Rntz 3.5G                    | Flower    | 12                | \$18.19   | \$25.99 |
| IOV 2023 | Galactic Rntz 5x0.6G                  | Pre-rolls | 24                | \$16.44   | \$23.49 |
| IOV 2023 | Galactic Rntz Live Resin<br>Vape Cart | Vape      | 12                | \$31.49   | \$44.99 |