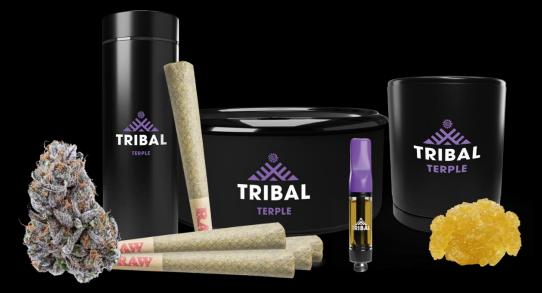

# **Tribal Terple**

Terple is a Hybrid strain of cannabis most notably known for its sweet orange flavour profile. (Tropicana Cookies x Slurricane #7, Breeder In house Genetics) The terpenes combination produced by this flower taste like a burst of orange Tropicana juice. Expect crystal-coated dense buds, deep purple sugar leaves, and bright amber pistils.

|          | Format                         | Category  | Units per<br>Case | Wholesale | MSRP    |
|----------|--------------------------------|-----------|-------------------|-----------|---------|
| NOV 2023 | Terple 3.5G                    | Flower    | 12                | \$18.19   | \$25.99 |
| NOV 2023 | Terple 5x0.6G                  | Pre-rolls | 24                | \$16.44   | \$23.49 |
| NOV 2023 | Terple Live Resin<br>Vape Cart | Vape      | 12                | \$31.49   | \$44.99 |