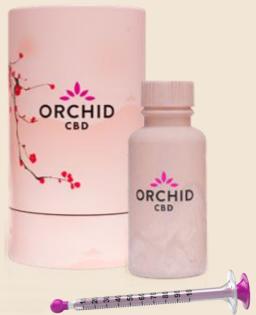

# **Orchid CBD Premium Oils**

Orchid CBD premium oil is formulated with organic coconut MCT oil and THC/CBD distillate meticulously extracted using a triple-filtered cold ethanol process to ensure product consistency and quality. Expect a clean, bitter-free, natural flavour with convenient 1ml syringe.

#### KEY SELLING POINTS

- Pure distillate oil produced from single-sourced ingredients
- Cold ethanol extraction process for premium unflavoured taste and aroma profile
- Organic coconut carrier oil
- Premium carton packaging with a 1ml syringe