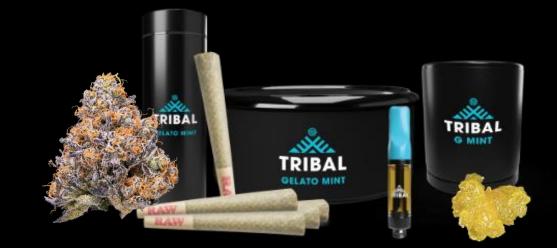

## **Tribal Gelato Mint**

Gelato Mint is an Indica-dominant strain (It's it x Cookies & Cream, Breeder: Exotic Genetix) that produces elevated terpene levels in the 2-4% range. As its name suggests, Gelato Mint smells like a fresh mint dessert with strong pepper notes and earthy pine undertones. Due to its rich terpene profile, Gelato Mint's flavours are similar to its aromas and consistently noticeably present. Expect dark green buds coated with trichomes, purple sugar leaves, and amber-coloured pistils.

|          | Format                         | Category  | Units per<br>Case | Wholesale | MSRP    |
|----------|--------------------------------|-----------|-------------------|-----------|---------|
| NOV 2023 | Gelato Mint 3.5G               | Flower    | 12                | \$18.19   | \$25.99 |
| NOV 2023 | Gelato Mint 5x0.6G             | Pre-rolls | 24                | \$16.44   | \$23.49 |
|          | G Mint Live Resin<br>Vape Cart | Vape      | 12                | \$31.49   | \$44.99 |