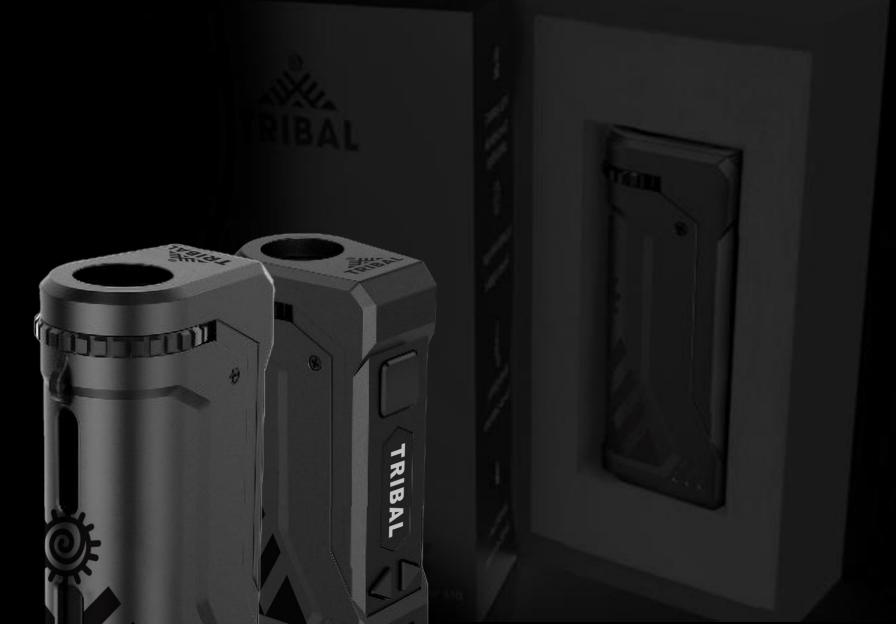

## TRIBAL UNI Pro ARK Premium 510 Battery

| Wholesale | MSRP    |
|-----------|---------|
| \$24.99   | \$34.99 |

#### **KEY SELLING POIINTS**

- Premium 510 vape battery
- Adjustable height and diameter to accept a wide range of carts
- Voltage range 1.8V 4.2V for optimal temperature control to maximize flavour
- 10-second preheat function
- Long-lasting durability:
  - Full zinc alloy metal body
  - 510-Threaded magnetic adaptor (x3) included to reduce wear during cartridge change
- Fast charging USB-C port