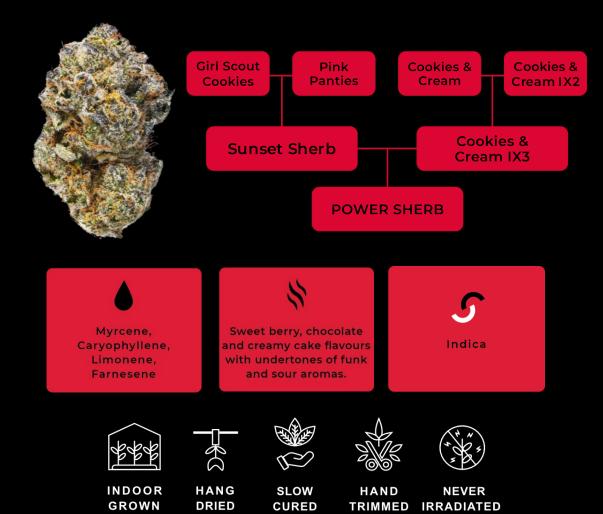

## **Tribal Power Sherb**

Power Sherb is a powerful Indica strain (Sunset Sherbert x Cookies & Cream IX3, Breeder: Exotic Genetix). Power Sherb is best appreciated for its truly unique smell and taste of spicy berries and sweet guava. The buds produced by this strain are trichome rich with a mix of colourful pistils ranging from yellow to burnt orange.

|   | Format                              | Category  | Units per<br>Case | Wholesale | MSRP    |
|---|-------------------------------------|-----------|-------------------|-----------|---------|
| 3 | Power Sherb 3.5G                    | Flower    | 12                | \$18.19   | \$25.99 |
| 3 | Power Sherb<br>5x0.6G               | Pre-rolls | 24                | \$16.44   | \$23.49 |
|   | Power Sherb Live<br>Resin Vape Cart | Vape      | 12                | \$31.49   | \$44.99 |