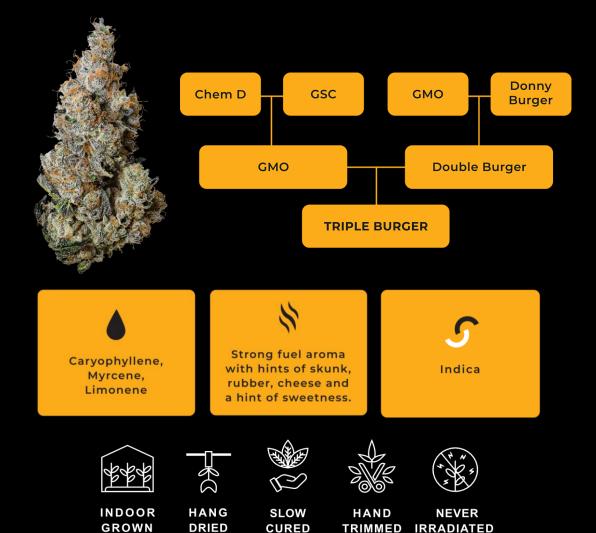

# **Tribal Triple Burger**

The Triple Burger strain results from a back-cross of GMO, then merged with Han-Solo Burger (Larry OG x GMO Cookies). Its gas-scented flowers appeal to connoisseurs, with a strong fuel taste, accompanied by nuances of skunk, rubber, cheese, and a touch of sweetness.

|         | Format                                | Category  | Units per<br>Case | Wholesale | MSRP    |
|---------|---------------------------------------|-----------|-------------------|-----------|---------|
| OV 2023 | Triple Burger 3.5G                    | Flower    | 12                | \$18.19   | \$25.99 |
| OV 2023 | Triple Burger 5x0.6G                  | Pre-rolls | 24                | \$16.44   | \$23.49 |
| OV 2023 | Triple Burger Live Resin<br>Vape Cart | Vape      | 12                | \$31.49   | \$44.99 |