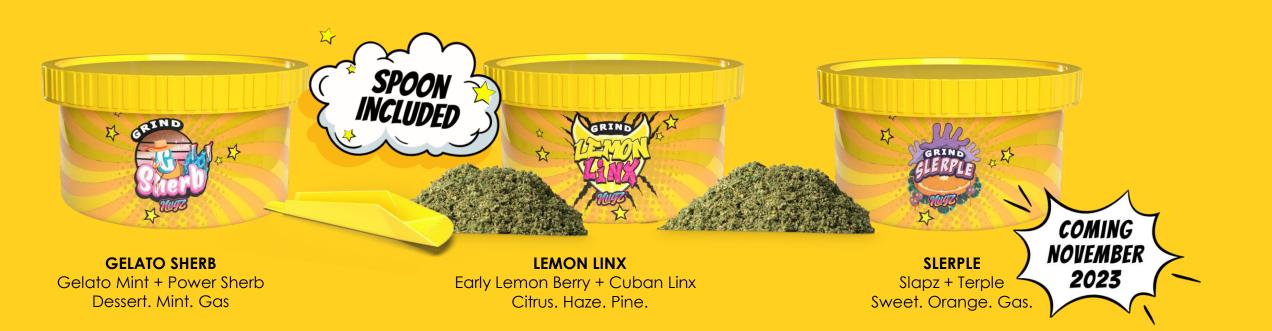

# **NUGZ Curated Crossovers**

Introducing our curated crossovers of our flower to maximize

convenience, flavour, and experience.

GELATO SHERB Gelato Mint + Power Sherb Sweet. Gas. Indica

LEMON LINX Early Lemon Berry + Cuban Linx Citrus. Haze. Pine. Sativa

SLERPLE Slapz + Terple Sweet. Orange. Gas. Hybrid

GALACTIC BURGER Galactic Rntz + Triple Burger Sweet. Funk. Indica

NEVER IRRADIATED

INDOOR GROWN HANG DRIED

SLOW CURED